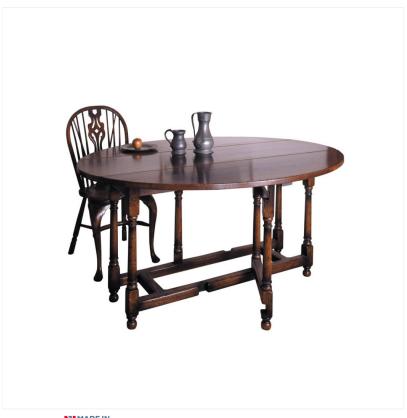

## OAK WAKES TABLE

MADEIN Proudly handmade at our workshops in Suffolk, England

This simple gateleg table is based upon an Irish design which was traditionally used at a funeral "wake". The attractive oval shape provides a very convivial setting.