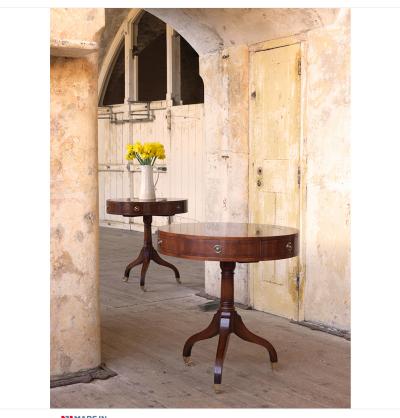

## MAHOGANY DRUM TABLE

MADE IN Proudly handmade at our workshops in Suffolk, England

A slight adaption made on an original design by removing the inlaid centre feature.