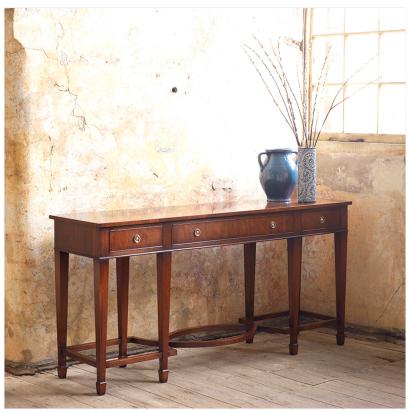

## MAHOGANY SIDE TABLE

MADEIN Proudly handmade at our workshops in Suffolk, England

A mahogany console table with curved stretchers.

Reference No: RL.24937 Height: 84cm/33 inches Width: 173cm/68 inches Depth: 46cm/18 inches