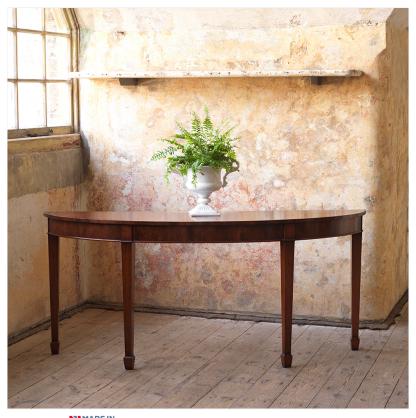

## MAHOGANY SIDE TABLE

MADE IN Proudly handmade at our workshops in Suffolk, England

This handmade mahogany sidetable has a demi-lune shape and handsome proportions and distinctive flame mahogany inlay on the top.

Reference No: RL.24938/A (mah)

Height: 79cm / 31 inches Width: 180cm / 71 inches Depth: 48cm / 19 inches