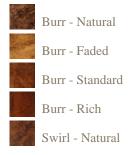

## Wood colours

## Finishes

A finish is a very personal choice, one of our experienced sales team will discuss and advise on the best finish for your piece of furniture.

All finishes are hand applied to give the piece that extra high quality finish.