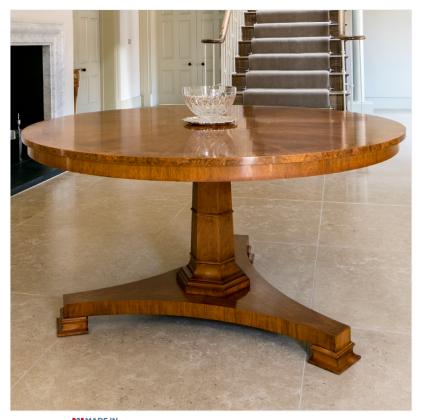

## WALNUT CENTRE TABLE

**MADE IN** Proudly handmade at our workshops in Suffolk, England

Reference No: RL.24821 Height: 77cm / 30" Diameter: 152cm / 60"