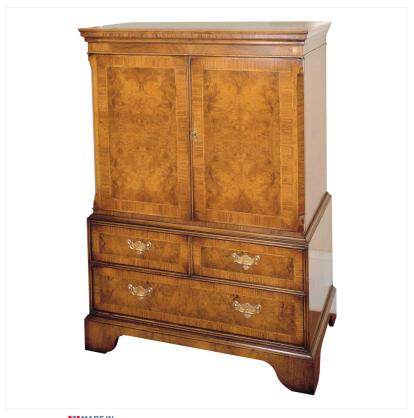

## WALNUT TV CABINET

MADEIN Proudly handmade at our workshops in Suffolk, England

Reference No: RL.23312/B Height: 116cm / 46 inches Width: 81cm / 32 inches Depth: 51cm / 20 inches