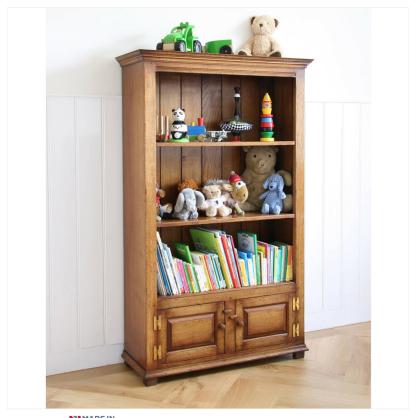

## OAK BOOKCASE

MADE IN Proudly handmade at our workshops in Suffolk, England

A simple, but practical Oak open bookcase featuring a pair of rectangular fielded panel doors hung on traditional brass "H" hinges, with knobs and turn buttons. Also available in heights of 120cm & 183cm.