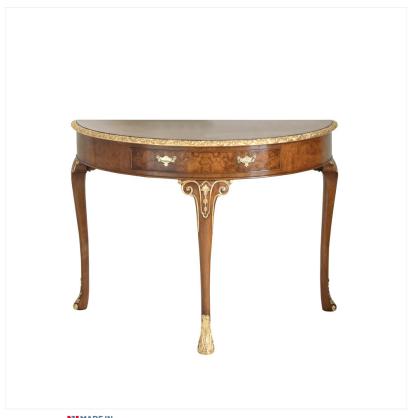

## WALNUT & GILT CONSOLE TABLE

MADEIN Proudly handmade at our workshops in Suffolk, England

Reference No: RL.23368 Height: 79cm / 31 inches Width: 109cm / 43 inches Depth: 51cm / 20 inches