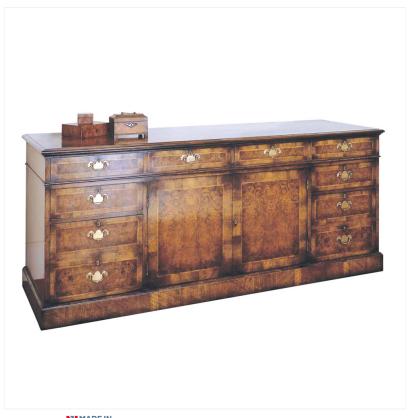

## WALNUT DESK COMPANION

MADEIN Proudly handmade at our workshops in Suffolk, England

Reference No: RL.21848/C Height: 76cm / 30 inches Width: 183cm / 72 inches Depth: 56cm / 22 inches