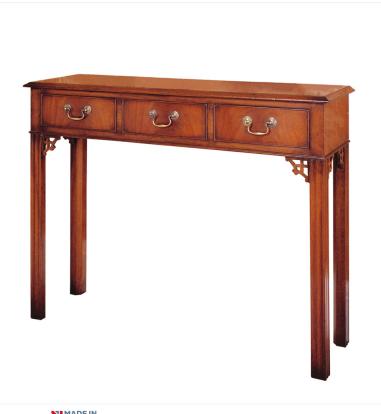

## MAHOGANY SIDE TABLE WITH 3 DRAWERS

An elegant and useful side table with open fret details under the drawers and end rails.

Also available as a 2-drawer version: **RL.14399/B** 

Reference No: RL.14399 Height: 84cm / 33 Width: 107cm / 42" Depth: 30cm / 12