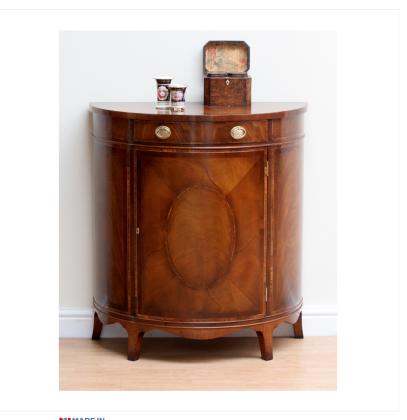

## MAHOGANY COMMODE

A bow fronted Mahogany Commode of a C18th design. This useful piece has inlaid details throughout using a variety of woods and sits above a shaped apron with splay feet.

Reference No: RL.19951/E Height: 91cm / 36? Width: 84cm / 33" Depth: 43cm / 17"