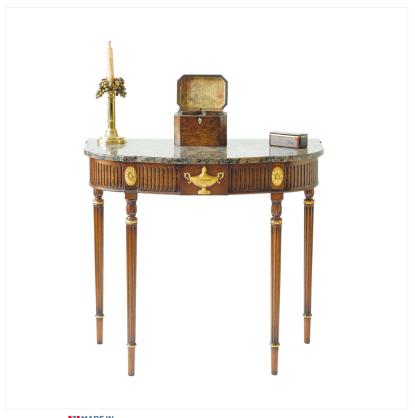

## MAHOGANY SIDE TABLE

MADEIN Proudly handmade at our workshops in Suffolk, England

This superb Mahogany side table with marble top has tapering reeded legs with 24 carat gilded highlights. The frieze is detailed with gilded paterae and a classical urn design. The fine marble top can be supplied in a variety of colours to compliment your décor or alternatively Mahogany can be used according to taste.