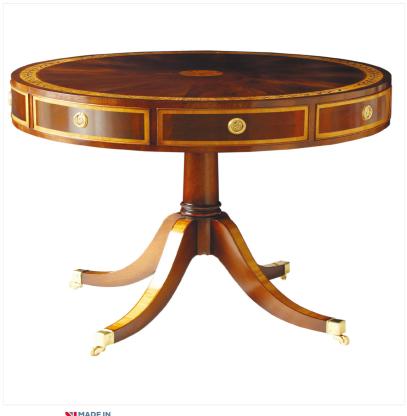

## MAHOGANY & SATINWOOD DRUM TABLE

Reference No: RL.17283/MPR Height: 76cm / 30 inches Diameter: 100cm / 39 inches