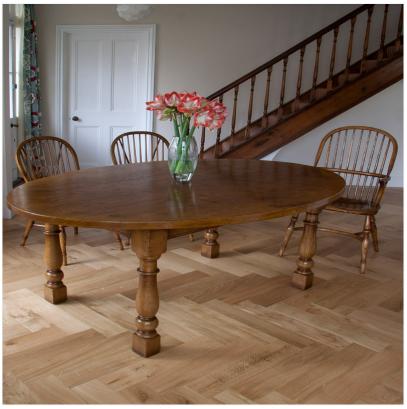

## OVAL OAK DINING TABLE

MADE IN Proudly handmade at our workshops in Suffolk, England

A magnificent oval oak table. This beautifully crafted oak table is raised upon baluster-turned legs. The top is made from carefully selected Oak timbers.

Reference No: RL.20727/CNS Height: 77cm / 301/4 inches Length: 183cm / 72 inches Width: 122cm / 48 inches