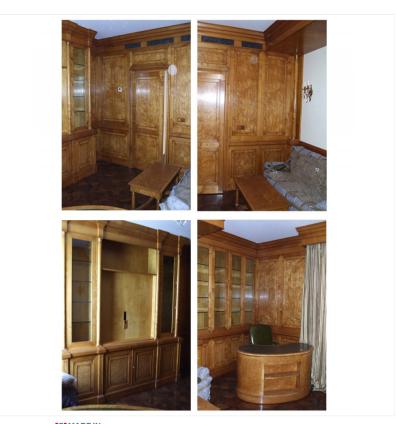

## **KARELIAN BIRCH PANELLING & FITTED** FURNITURE

**MADE IN** Proudly handmade at our workshops in Suffolk, England

We can do panelling in all of our woods. This interior had characterful Karelian birch is fitted from floor to ceiling, has a cornice to the ceiling and incorporates a glazed and lit display cabinet. A kidney shaped desk was also built to match the room.