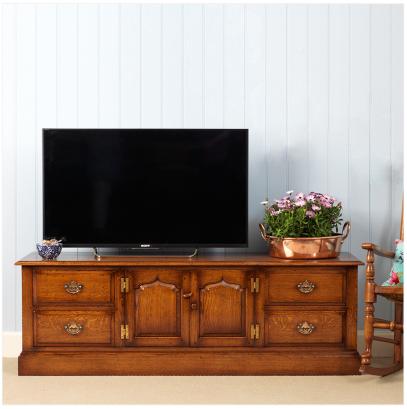

## OAK TELEVISION CHEST

MADEIN Proudly handmade at our workshops in Suffolk, England

A TV cabinet built to accommodate up to a 60-inch TV