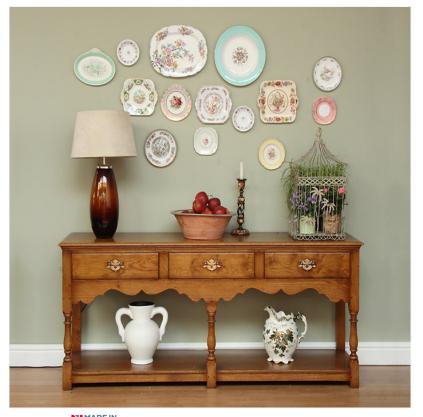

## OAK DRESSER BASE

BRITAIN Proudly handmade at our workshops in Suffolk, England

The iconic T&G dresser base, used in many of our advertising campaigns, is traditional in style, but works in even the most contemporary of environments. It is available in a variety of finishes and shown here in 'North Country'.