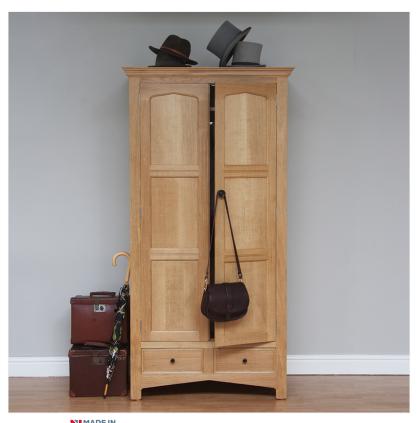

## OAK 'TRINITY' WARDROBE

Our Trinity oak wardrobe is a modern twist on a Tudor design featuring panelled doors and sides with Jacobean moulding around the drawers.

Reference No: RL.24841 Height: 195cm / 77? Width: 100cm / 39.5" Depth: 65.5cm / 26"