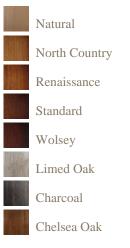

## Wood colours

## Finishes

A finish is a very personal choice, one of our experienced sales team will discuss and advise on the best finish for your piece of furniture.

All finishes are hand applied to give the piece that extra high quality finish.