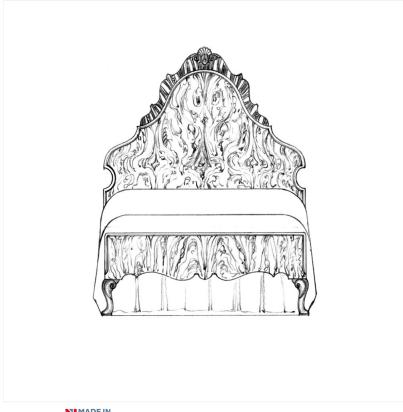

## WALNUT BED

Reference No: RL.20430 Height: 183cm / 72 inches Width: 152cm / 60 inches