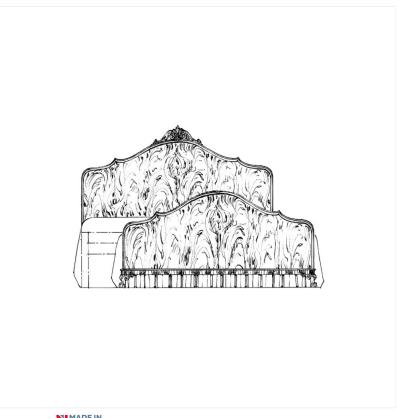

## WALNUT BED

Reference No: RL.15587/JT Height: 160cm / 63 inches Width: 203cm / 80 inches