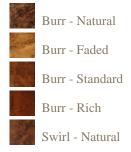

## WALNUT DRESSING OR SOFA TABLE





Reference No: RL.139/A Height: 75cm / 30 inches Width: 91cm / 36 inches Depth: 51cm / 22 inches

## **Wood colours**



## **Finishes**

A finish is a very personal choice, one of our experienced sales team will discuss and advise on the best finish for your piece of furniture.

All finishes are hand applied to give the piece that extra high quality finish.

## **Contact us**

At Titchmarsh and Goodwin we understand that every piece of handmade furniture is as unique as its owner. Everything from timber choice, finish, to size and setting will have an impact.

If you would like this product in a **bespoke size**, **colour**, **or finish**, **or would like any other bespoke alteration** then please contact us to discuss in more detail.

Tel. +44 (0) 1473 252 158 Fax. +44 (0) 1473 210 948

Trinity Works Back Hamlet Ipswich Suffolk IP3 8AL