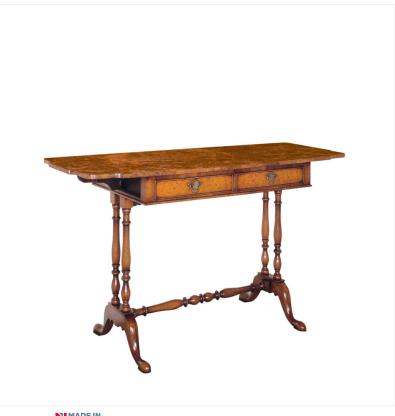

## WALNUT DRESSING OR SOFA TABLE

Reference No: RL.139/A Height: 75cm / 30 inches Width: 91cm / 36 inches Depth: 51cm / 22 inches