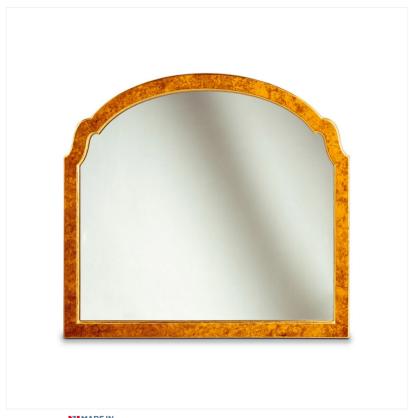

## WALNUT & GILT LANDSCAPE MIRROR

MADEIN Proudly handmade at our workshops in Suffolk, England

Reference No: RL.24159/A Height: 81cm / 32 inches Width: 97cm / 38 inches