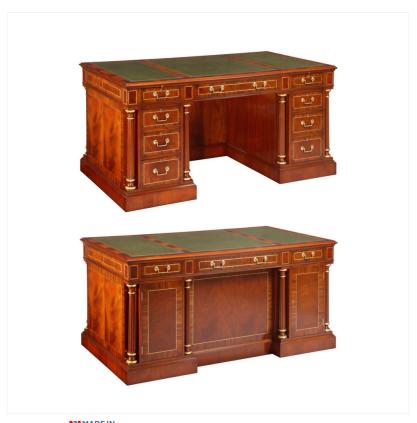

## MAHOGANY KNEEHOLE DESK

MADEIN Proudly handmade at our workshops in Suffolk, England

Reference No: RL.23510/EA Height: 80cm / 31.5 inches Depth: 183cm / 72 inches Width: 102cm / 40 inches