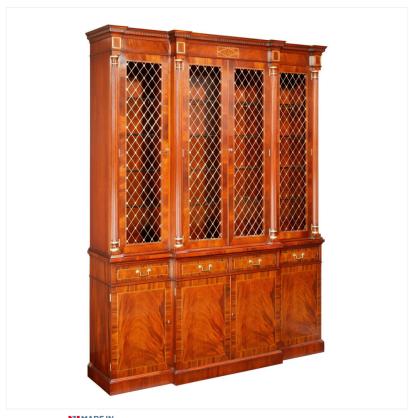

## MAHOGANY BREAKFRONT 4 DOOR BOOKCASE

MADE IN BRITAIN Proudly handmade at our workshops in Suffolk, England

Reference No: RL.24590/AB
Depth: 56cm / 22 inches
Width: 210cm / 82.25 inches
Height: 245cm / 98.5 inches