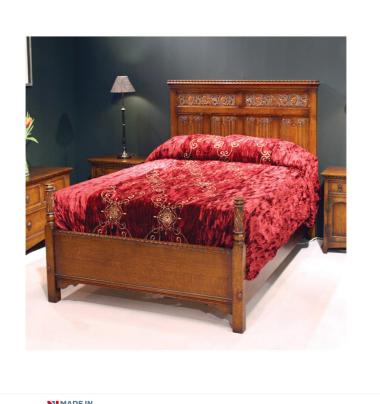

## OAK RENAISSANCE STYLE BED WITH POLYCHROME DECORATION

**MADE IN** Proudly handmade at our workshops in Suffolk, England

Reference No: RL.19753 Height: 137cm / 54 inches Depth: 220cm / 86 inches Width: 152cm / 60 inches