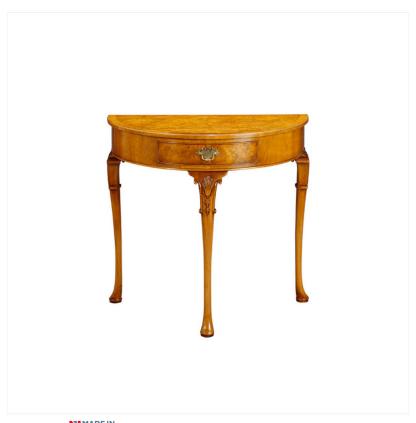

## WALNUT CONSOLE TABLE

MADEIN Proudly handmade at our workshops in Suffolk, England

Reference No: RL.20772/JR Depth: 49cm / 19 inches Width: 99cm / 39 inches Height: 84cm / 33 inches