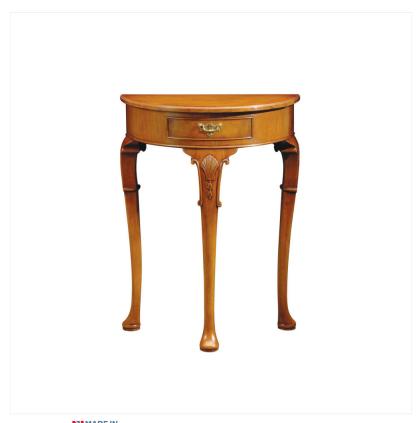

## WALNUT CONSOLE TABLE

MADEIN Proudly handmade at our workshops in Suffolk, England

Reference No: RL.20772/B Depth: 28cm / 11 inches Width: 61cm / 24 inches Height: 74cm / 29 inches