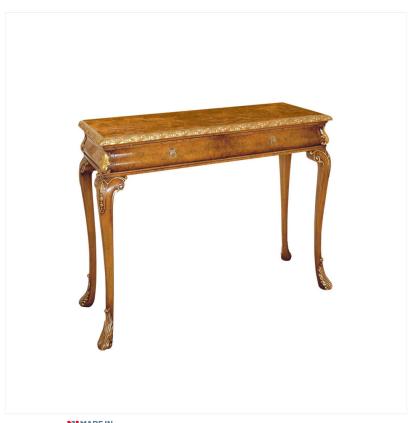

## WALNUT & GILT SIDETABLE

MADEIN Proudly handmade at our workshops in Suffolk, England

Reference No: RL.212/ST Depth: 40cm / 16 inches Width: 120cm / 47 inches Height: 78cm / 31 inches