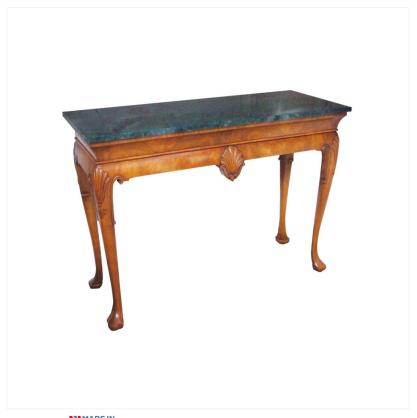

## WALNUT CONSOLE TABLE WITH MARBLE TOP

MADEIN Proudly handmade at our workshops in Suffolk, England

Reference No: RL.15552/R Depth: 61cm / 24 inches Width: 122cm / 48 inches Height: 86cm / 34 inches