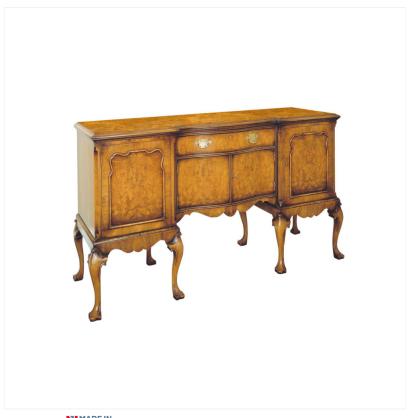

## WALNUT SIDEBOARD

MADEIN Proudly handmade at our workshops in Suffolk, England

Reference No: RL.200/MPA Width: 168cm / 66 inches Depth: 53cm / 21in Height: 88cm / 35?