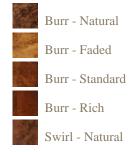

## Wood colours

## **Finishes**

A finish is a very personal choice, one of our experienced sales team will discuss and advise on the best finish for your piece of furniture.

All finishes are hand applied to give the piece that extra high quality finish.