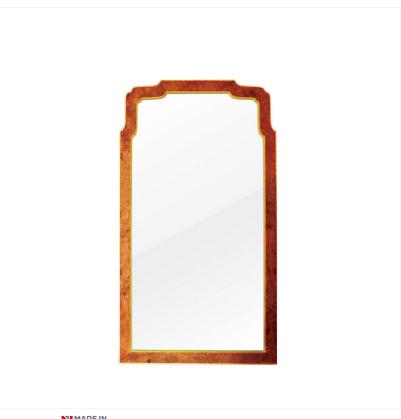

## WALNUT & GILT MIRROR

Reference No: RL.24159/E Height: 111cm / 44 inches Width: 66cm / 26 inches