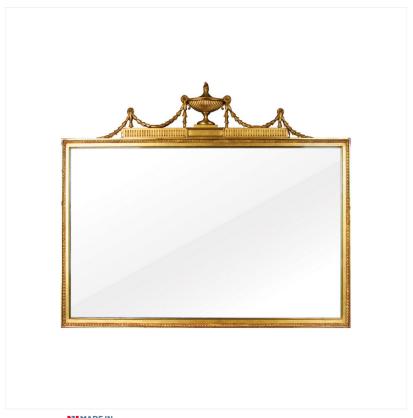

## GILT OVERMANTEL MIRROR

MADEIN Proudly handmade at our workshops in Suffolk, England

Reference No: RL.19674 Height: 86cm/34 inches Width: 112cm/44 inches