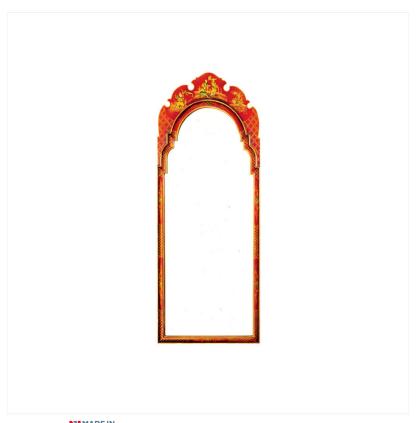

## RED LACQUER PIER MIRROR

MADEIN Proudly handmade at our workshops in Suffolk, England

Reference No: RL.3876/L Width: 38cm / 15 inches Height: 91cm / 36 inches