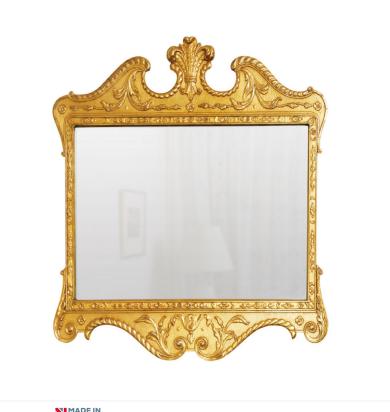

## GILT LANDSCAPE MIRROR

Reference No: RL.135/L Height: 72cm / 29 inches Width: 82cm / 33 inches