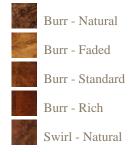

## Wood colours

## **Finishes**

A finish is a very personal choice, one of our experienced sales team will discuss and advise on the best finish for your piece of furniture.

All finishes are hand applied to give the piece that extra high quality finish.