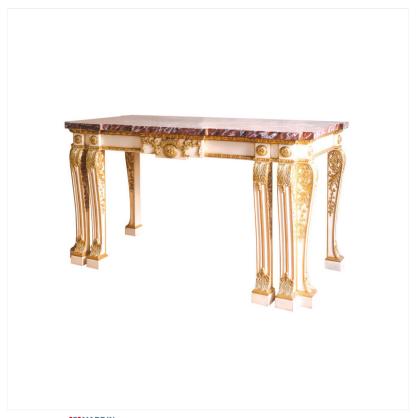

## PAINTED IVORY SIDE TABLE WITH GILT ENRICHMENTS AND MARBLE TOP

MADE IN BRITAIN Proudly handmade at our workshops in Suffolk, England

Reference No: RL.23350/PG Height: 89cm / 35 inches Width: 180cm / 71 inches Depth: 84cm / 33 inches