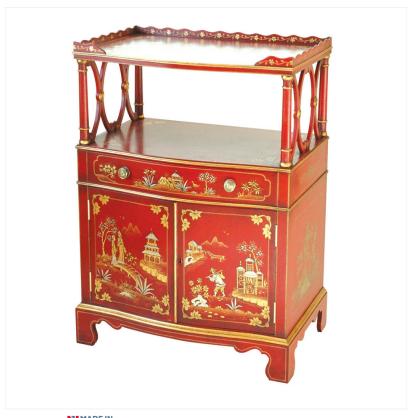

## RED LACQUER CHIFFONIER

MADEIN Proudly handmade at our workshops in Suffolk, England

Reference No: RL.17839/L Depth: 40cm / 16 inches Width: 61cm / 24 inches Height: 76cm / 30 inches