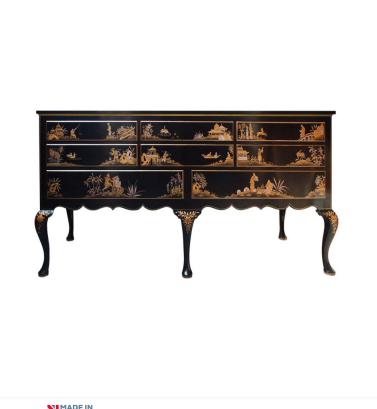

# BLACK LACQUER DOUBLE VANITORY UNIT

Reference No: RL.24541 Depth: 65cm / 29 inches Width: 190cm / 75 inches Height: 90cm / 36 inches