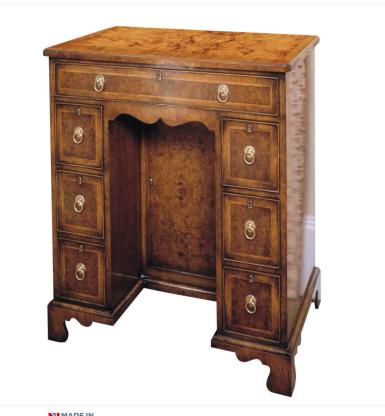

## WALNUT LADIES DESK

Reference No: RL.20468/B Height: 80cm / 32 inches Depth: 50cm / 20 inches Width: 75cm / 30 inches