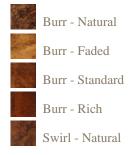

## Wood colours

## **Finishes**

A finish is a very personal choice, one of our experienced sales team will discuss and advise on the best finish for your piece of furniture.

All finishes are hand applied to give the piece that extra high quality finish.