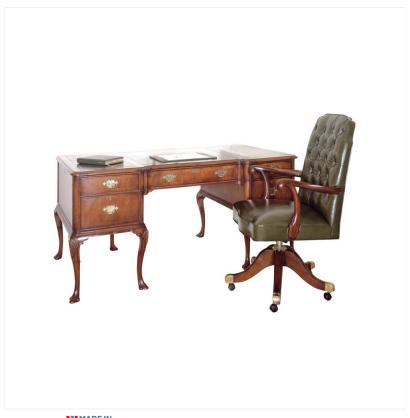

## WALNUT WRITING TABLE

MADEIN Proudly handmade at our workshops in Suffolk, England

Reference No: RL.133 Height: 76cm / 30 inches Depth: 91cm / 36 inches Width: 152cm / 60 inches