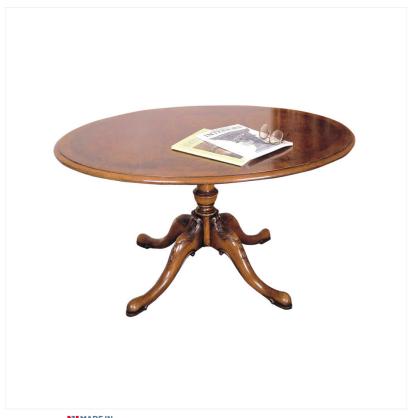

## WALNUT OVAL OCCASIONAL TABLE

MADEIN Proudly handmade at our workshops in Suffolk, England

Reference No: RL.18318 Height: 51cm / 20 inches Width: 114cm / 45 inches Depth: 76cm / 30 inches