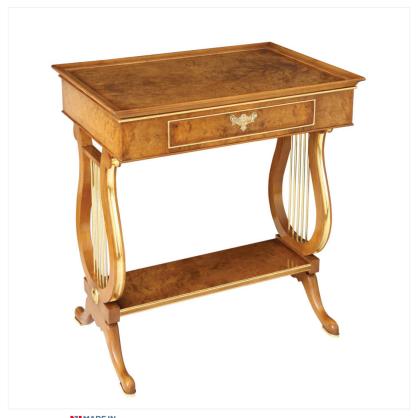

## WALNUT & GILT TRAY-TOP TABLE

MADE IN BRITAIN Proudly handmade at our workshops in Suffolk, England

Reference No: RL.24673 Depth: 50cm / 20 inches Width: 69cm / 27 inches Height: 69cm / 27 inches