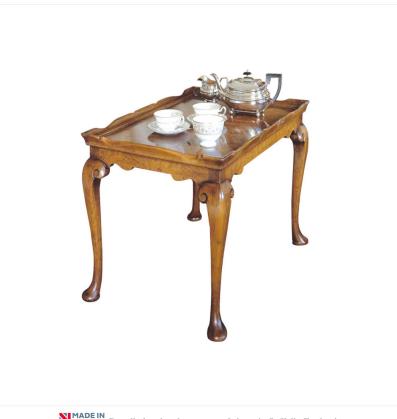

## WALNUT TRAY-TOP TABLE

**MADE IN** Proudly handmade at our workshops in Suffolk, England