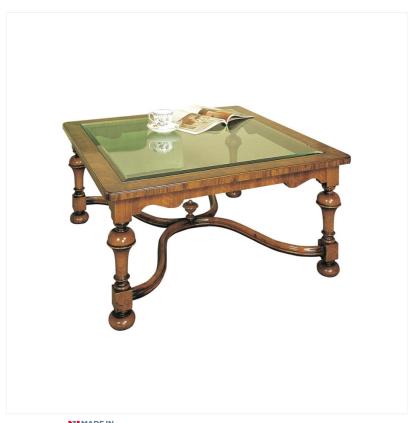

## WALNUT COFFEE TABLE

MADEIN Proudly handmade at our workshops in Suffolk, England

Reference No: RL.23192/A Depth: 91cm / 36 inches Width: 91cm / 36 inches Height: 41cm / 16 inches