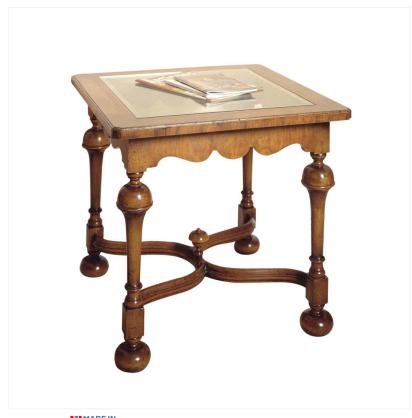

## WALNUT END TABLE WITH GLASS TOP

MADEIN Proudly handmade at our workshops in Suffolk, England

Reference No: RL.23192/ETG Height: 51cm / 20 inches Width: 61cm / 24 inches Depth: 61cm / 24 inches