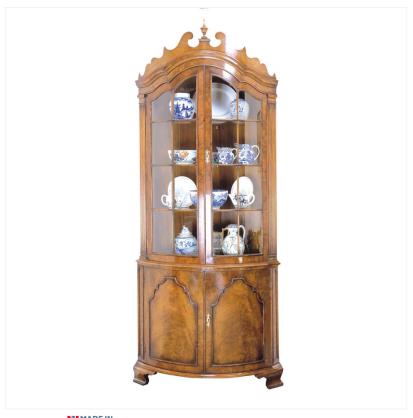

## WALNUT BOW-FRONTED CORNER CABINET

MADEIN Proudly handmade at our workshops in Suffolk, England