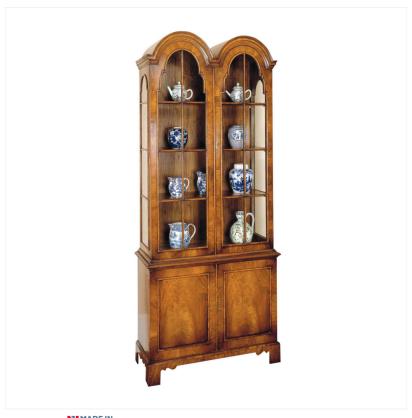

## WALNUT DISPLAY CABINET

MADEIN Proudly handmade at our workshops in Suffolk, England

Reference No: RL.10842/DC Height: 198cm / 78 inches Width: 91cm / 36 inches Depth: 35cm / 14 inches