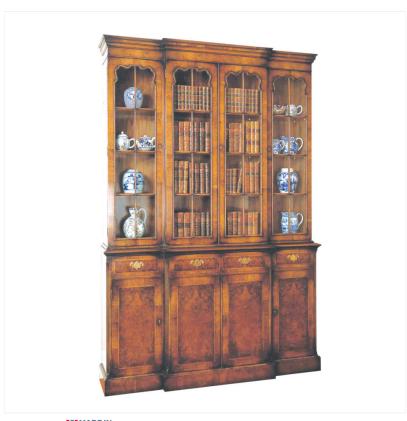

## WALNUT BREAKFRONT CABINET

Reference No: RL.23034 Height: 224cm / 88 inches Width: 168cm / 66 inches Depth: 38cm / 15 inches