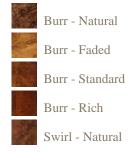

## Wood colours

## **Finishes**

A finish is a very personal choice, one of our experienced sales team will discuss and advise on the best finish for your piece of furniture.

All finishes are hand applied to give the piece that extra high quality finish.