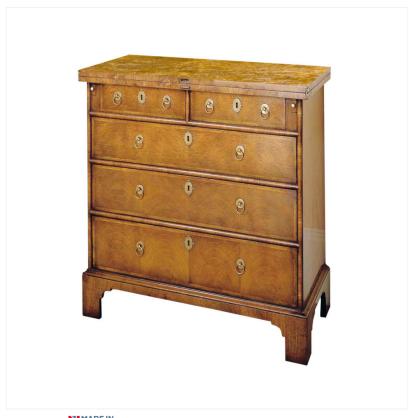

## WALNUT BACHELORS CHEST

MADEIN Proudly handmade at our workshops in Suffolk, England