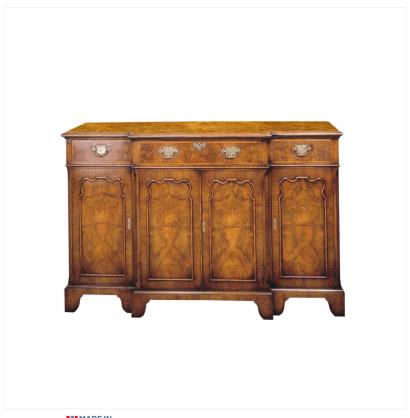

## WALNUT SIDEBOARD

MADEIN Proudly handmade at our workshops in Suffolk, England

Reference No: RL.21550/A Width: 152cm / 60 inches Depth: 46cm / 18 inches Height: 89cm / 35 inches