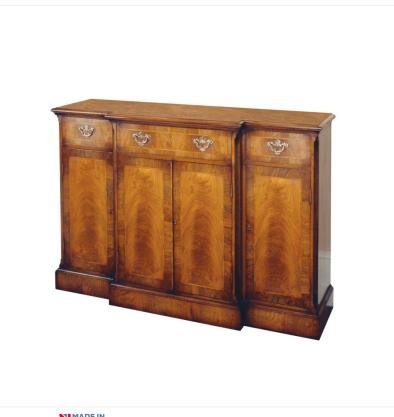

## ANTIQUE WALNUT SIDEBOARD





## Finishes

A finish is a very personal choice, one of our experienced sales team will discuss and advise on the best finish for your piece of furniture.

All finishes are hand applied to give the piece that extra high quality finish.

## **Contact us**

At Titchmarsh and Goodwin we understand that every piece of handmade furniture is as unique as its owner. Everything from timber choice, finish, to size and setting will have an impact.

If you would like this product in a **bespoke size**, **colour**, **or finish**, **or would like any other bespoke alteration** then please contact us to discuss in more detail.

Tel. +44 (0) 1473 252 158 Fax. +44 (0) 1473 210 948

Trinity Works Back Hamlet Ipswich Suffolk IP3 8AL